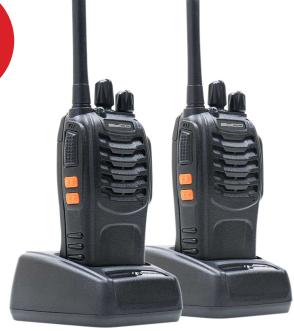

## **Functions**

- Long Range
- 16 channels
- Built-In LED
- License Free
- PMR 446Mhz
- Squelch

## **Information**

Simple compact and easy to use.

Enjoy your outdoor activities and stay connected at home, on the campsite, park or hike.

Syco WT220 offers all the basic features for outdoor environments

Including a range up to 10km\*, a handy built-in led torch and essential accessories.

\*10km is the maximum theoretical range that can be obtained by these devices.

Actual range may vary depending on circumstances: buildings, concrete, landscapes, reflections, etc...

## In the package:

-Desktop charger, rechargeable li-ion battery, belt clip & carrying loop