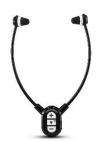

# **CL7370 OPTI**

Amplified TV Headset with Optical Input

#### **FEATURES:**

- Stereo reception
- Optical input on the base\*
- → Easy access to the settings from the headset:

**Q**eemarc

- Volume control (up to 125dB spl)
- Left/Right Balance Control
- Tone Control
- Automatic stand-by mode (once the signal to the base has ceased)
- Integrated microphone to amplify the ambient sound
- Comfortable and lightweight