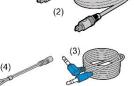

# **BOX COMPONENTS**

- TV headset
- Charging cradle
- 1. Power adaptor
- 2. Optical cable (Toslink)
- 3. Audio cable 1.5m jack M Stereo 3.5mm
- 4. 20cm cord adapter RCA-to jack 3.5mm