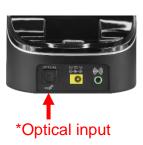

#### **FEATURES:**

- Stereo reception
- Optical input on the base\*
- → Easy access to the settings from the headset:

**Q**eemarc

- Volume control (up to 125dB spl)
- Left/Right Balance Control
- Tone Control
- Automatic stand-by mode (once the signal to the base has ceased)
- Integrated microphone to amplify the ambient sound
- Comfortable and lightweight

# **TECHNICAL SPECIFICATIONS**

- → 2,4 GHz digitale
- → Frequency response: 30 20 000Hz
- → 8 hours of continuous in use time
- Fast recharging station
  Full charging time: 3 hours
  The headset recharges itself automatically once placed on the base
- Reaches 100m outdoor and 25m indoor
- Optical input
- Stereo audio input on the base: jack 3.5mm
- Weight of the headset: 55g